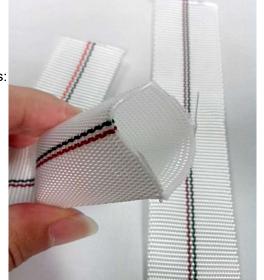

Webbing Photos:

| NOTE: All metaria | de are under the | etandard of   | POH9 |
|-------------------|------------------|---------------|------|
| NOTE: All metana  | us are under me  | a standard of | KUHS |